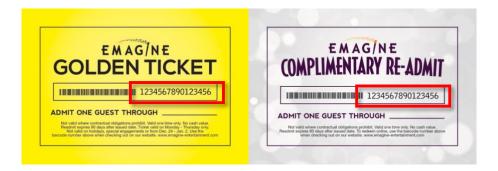

|
| E-mail Address*                                          |   |             | Phone Number*    |             |            |
| <ul> <li>Add Gift Card</li> <li>Redeem A Pass</li> </ul> |   | Se          | lect <i>Rede</i> | em A Pass a | t checkout |
| Card Number*                                             |   |             | Billing ZIP Cod  | le*         |            |
| Exp. Month*                                              |   | Exp. Year*  |                  | CVV*        |            |
| Select Month                                             | • | Select Year |                  |             |            |
| Purchase                                                 |   |             |                  |             |            |

## Locate the barcode on your pass





## Add Gift Card

Redeem A Pass

| Enter in the barcode fro |                     |
|--------------------------|---------------------|
| Pass Barcode             | Apply to your order |
|                          |                     |
|                          | Apply               |
|                          | - Abbiy             |